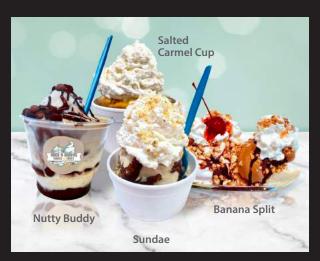

# **CROWD FAVORITES**

REGULAR / LARGE

**OG SUNDAE** @ @ @ @\* v \*

\$5.69 / \$6.89

Choice of organic soft serve and organic hot fudge or caramel. Organic whip & nuts included too!

#### CHOPPED NUTTY BUDDY @ @ @\* V\* \$8.25

Organic chopped peanuts & organic hot fudge layered with your choice of organic soft serve ice cream.

REGULAR / LARGE

### 

\$5.69 / \$6.89 Organic vanilla soft serve topped with organic caramel & a dash of maldon sea salt flakes. Organic whipped

### BANANA SPLIT @ @f @d\* V\*

cream included too!

\$8.79

Your choice of soft serve topped with bananas, chocolate syrup, whipped creme & OG peanuts topped with maraschino cherry.