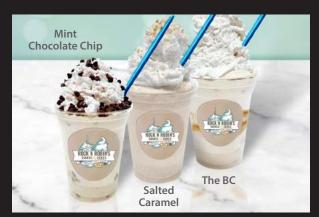

# **BLEND-IN SHAKES**

\$8.15 / \$9.15

**SPECIALTY** BLEND-IN SHAKES @\*@\*@\*

Our tried and true combinations blended thick & topped with homemade organic whipped cream.

**THE BC** <sup>(9)</sup> • Vanilla soft serve blended with banana & caramel. It's all organic & yes, it's that good...

**SALTED CARAMEL** @ • Organic vanilla soft serve blended with organic caramel & maldon sea salt flakes.

MINT CHOCOLATE CHIP @ @ V\* • Organic soft serve blended with organic mint syrup & mini chocolate chips.