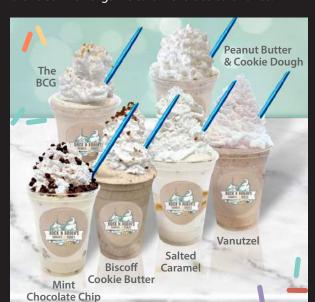

# **BLEND-IN SHAK**

SPECIALTY BLEND-IN SHAKES \$8.15 / \$9.15 Blended thick & topped with organic whipped crème.

THE BCG • Vanilla soft serve blended with bananas, caramel & graham crackers. All organic.

**VANUTZEL** • Organic vanilla soft serve blended with chocolate covered pretzels & Nutella.

MINT CHOCOLATE CHIP • Organic soft serve blended with organic mint syrup & mini chocolate chips.

**PEANUT BUTTER & COOKIE DOUGH • Organic** soft serve blended with organic peanut butter & cookie dough.

**BISCOFF COOKIE BUTTER SHAKE • Organic** vanilla soft serve blended with Biscoff Cookies & Biscoff cookie butter.

**SALTED CARAMEL** • Organic vanilla soft serve blended with organic caramel & sea salt flakes.