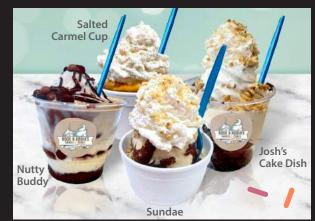

# **CROWD FAVORITES**

**SALTED CARMEL CUP** 

REGULAR / LARGE \$5.69 / \$6.89

Vanilla soft serve topped with organic caramel, Maldon sea salt & organic whipped crème.

**NUTTY BUDDY** \$8.25

Spanish peanuts with organic hot fudge layered with your choice of organic soft serve.

**JOSH'S CAKE DISH** 

Chocolate sheet cake with mousse and fudge. Topped with your choice of soft serve, organic whipped crème & nuts.

#### **ORGANIC BANANA SPLIT** \$8.79

Your choice of soft serve topped with banana, chocolate syrup, whipped crème, OG peanuts & a maraschino cherry.

REGULAR / LARGE

\$5.69 / \$6.89

**SUNDAE** Choice of soft serve, organic hot fudge or caramel, nuts & organic whipped crème.